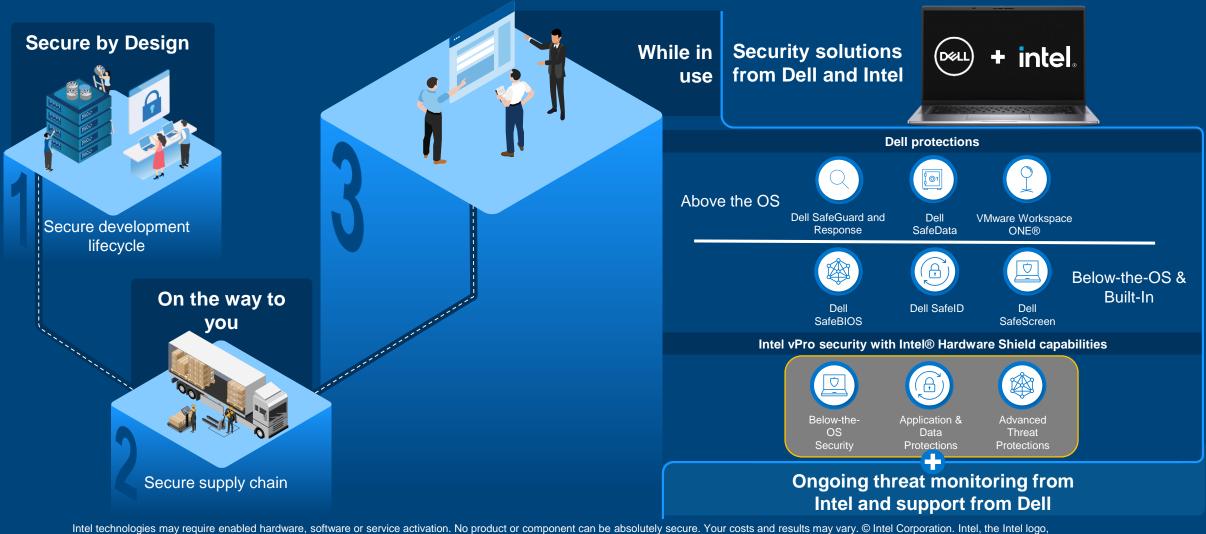

## Dell commercial devices running on Intel vPro® feature end-to-end security, from design to delivery and beyond

Learn More: Read the Dell + Intel Whitepaper

other trademarks and registered trademarks are property of their respective owners.